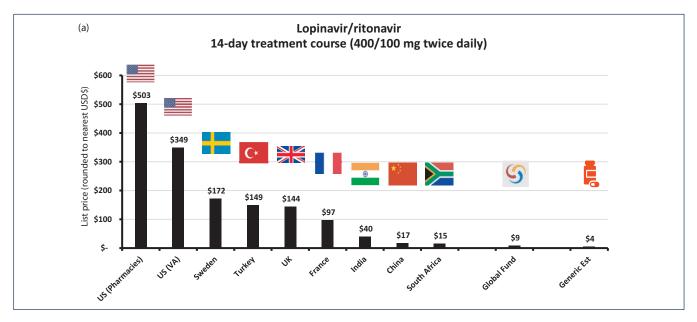

infrastructure in the States; This has the potential of exacerbating the public health crisis in each State.

Finally, in the context of the pricing of COVID-19 xiii. related drugs, it may be noted that the University of Liverpool had published a study in the Journal of Virus Eradication, 2020 (at pp. 61-69) titled, "Minimum costs to manufacture new treatments for COVID-19", which arrived at the result that the minimum estimated costs of production were US \$0.93/day for remdesivir, \$1.45/day for favipiravir, \$0.08/ day for hydroxychloroquine, \$0.02/day for chloroquine, \$0.10/day for \$0.28/day azithromycin, for lopinavir/ritonavir, \$0.39/day for sofosbuvir/daclatasvir and \$1.09/day for pirfenidone. The study concluded that the current prices of these drugs were far higher than the costs of production and that these drugs could be manufactured profitably at very low costs. It is therefore imperative that the Government of India intervenes and ensures that prices of such drugs are made affordable and are commensurate with their real production costs.

A copy of the Journal Article titled "Minimum costs to manufacture new treatments for COVID-19", published in the Journal of Virus Eradication, 2020 (at pp. 61-69) is annexed herewith as **Annexure – I** [Page Nos. 209 to 217].