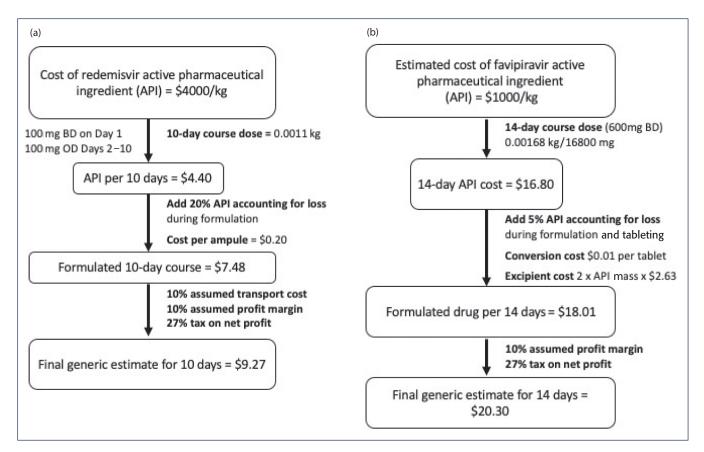

infrastructure in the States; This has the potential of exacerbating the public health crisis in each State.

Finally, in the context of the pricing of COVID-19 xiii. related drugs, it may be noted that the University of Liverpool had published a study in the Journal of Virus Eradication, 2020 (at pp. 61-69) titled, "Minimum costs to manufacture new treatments for COVID-19", which arrived at the result that the minimum estimated costs of production were US \$0.93/day for remdesivir, \$1.45/day for favipiravir, \$0.08/ day for hydroxychloroquine, \$0.02/day for chloroquine, \$0.10/day for \$0.28/day azithromycin, for lopinavir/ritonavir, \$0.39/day for sofosbuvir/daclatasvir and \$1.09/day for pirfenidone. The study concluded that the current prices of these drugs were far higher than the costs of production and that these drugs could be manufactured profitably at very low costs. It is therefore imperative that the Government of India intervenes and ensures that prices of such drugs are made affordable and are commensurate with their real production costs.

A copy of the Journal Article titled "Minimum costs to manufacture new treatments for COVID-19", published in the Journal of Virus Eradication, 2020 (at pp. 61-69) is annexed herewith as **Annexure – I** [Page Nos. 209 to 217].