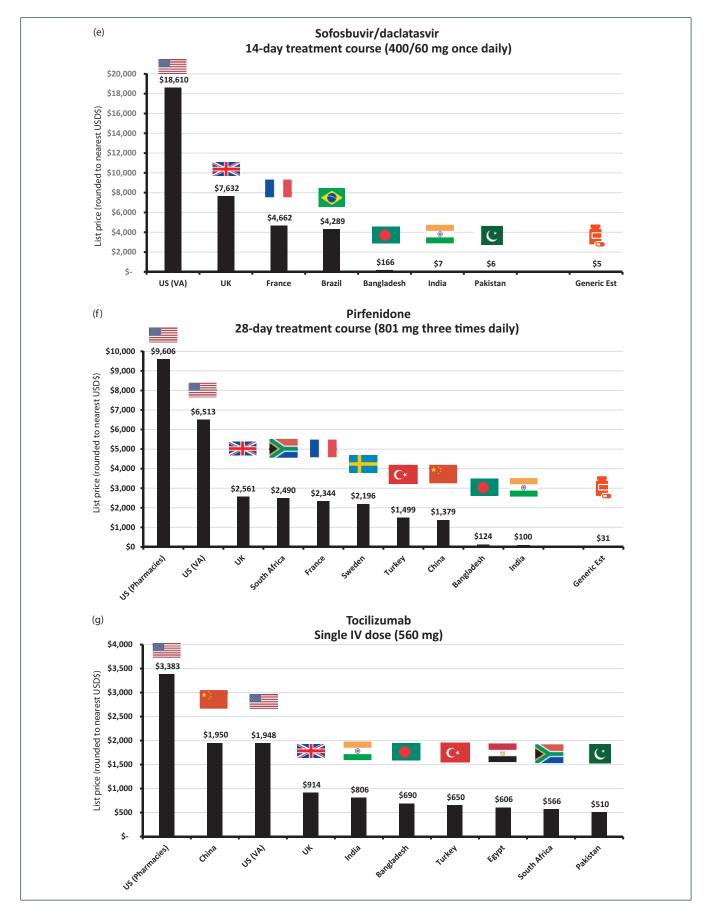

infrastructure in the States; This has the potential of exacerbating the public health crisis in each State.

Finally, in the context of the pricing of COVID-19 xiii. related drugs, it may be noted that the University of Liverpool had published a study in the Journal of Virus Eradication, 2020 (at pp. 61-69) titled, "Minimum costs to manufacture new treatments for COVID-19", which arrived at the result that the minimum estimated costs of production were US \$0.93/day for remdesivir, \$1.45/day for favipiravir, \$0.08/ day for hydroxychloroquine, \$0.02/day for chloroquine, \$0.10/day for \$0.28/day azithromycin, for lopinavir/ritonavir, \$0.39/day for sofosbuvir/daclatasvir and \$1.09/day for pirfenidone. The study concluded that the current prices of these drugs were far higher than the costs of production and that these drugs could be manufactured profitably at very low costs. It is therefore imperative that the Government of India intervenes and ensures that prices of such drugs are made affordable and are commensurate with their real production costs.

A copy of the Journal Article titled "Minimum costs to manufacture new treatments for COVID-19", published in the Journal of Virus Eradication, 2020 (at pp. 61-69) is annexed herewith as **Annexure – I** [Page Nos. 209 to 217].