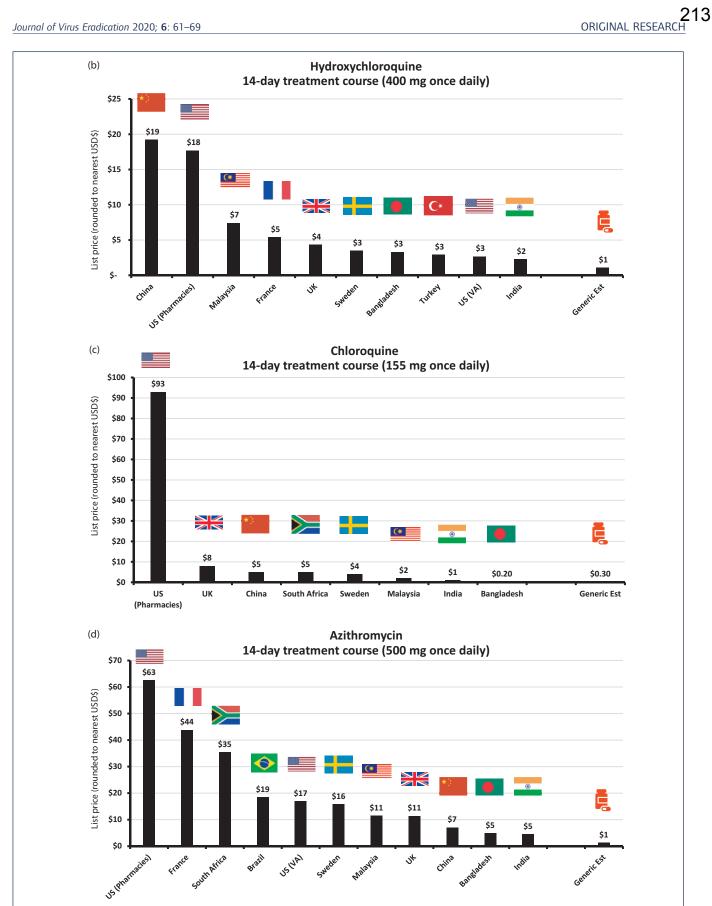

infrastructure in the States; This has the potential of exacerbating the public health crisis in each State.

Finally, in the context of the pricing of COVID-19 xiii. related drugs, it may be noted that the University of Liverpool had published a study in the Journal of Virus Eradication, 2020 (at pp. 61-69) titled, "Minimum costs to manufacture new treatments for COVID-19", which arrived at the result that the minimum estimated costs of production were US \$0.93/day for remdesivir, \$1.45/day for favipiravir, \$0.08/ day for hydroxychloroquine, \$0.02/day for chloroquine, \$0.10/day for \$0.28/day azithromycin, for lopinavir/ritonavir, \$0.39/day for sofosbuvir/daclatasvir and \$1.09/day for pirfenidone. The study concluded that the current prices of these drugs were far higher than the costs of production and that these drugs could be manufactured profitably at very low costs. It is therefore imperative that the Government of India intervenes and ensures that prices of such drugs are made affordable and are commensurate with their real production costs.

A copy of the Journal Article titled "Minimum costs to manufacture new treatments for COVID-19", published in the Journal of Virus Eradication, 2020 (at pp. 61-69) is annexed herewith as **Annexure – I** [Page Nos. 209 to 217].